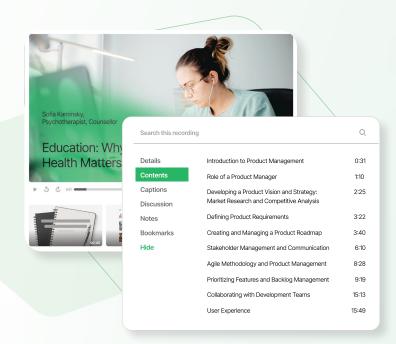

### Get the details that make a difference.

Using Al-powered transcripts, enhanced smarter chapters highlight key sections to users based on words spoken throughout a video. It also improves the accuracy of text.

## **Keep it detailed with enhanced Smart Chapters.**

Improve smart chapter accuracy to make it even easier to navigate videos and find access points learners need.