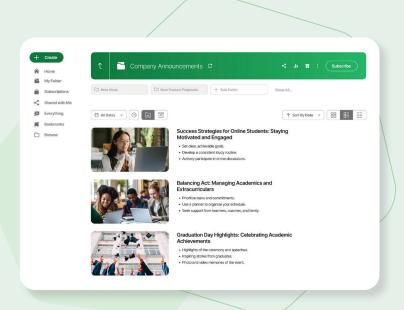

## Unlock smarter ways to discover content.

Keep learners engaged with smarter ways to discover content in their library. High-level summaries help users navigate their library intentionally, while offering new avenues for learning retention.

#### Deepen learning engagement.

Some information just can't be missed-or needs reviewed critically. In-depth video summaries offer not just an alternative to viewing, but help review content post-playback.